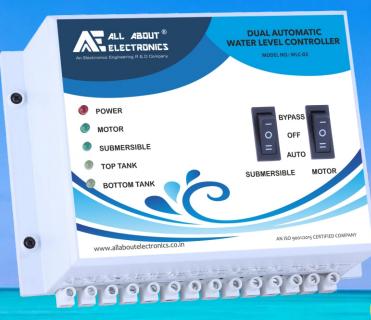

## DUAL AUTOMATIC WATER LEVEL CONTROLLER

**MODEL NO. WLC-02** 

## **Features:**

- Controls Submersible and Openwell both pumps Automatically
- Specially Design for Home, Apartment and Bunglow applications
- Suitable for all type of Pumps and motors(Single/Three Phase)
- Dry run protection for sump tank
- Corrosion Free Sensors (Advance Magnetic Technology)
- Advance Microcontroller Based Product
- Saves Water, Motor, Energy, Time
- Increases Pump Set Life
- Avoid Seepage of roofs & walls due to overflowing tanks.
- Bypass Switch for Manual Operation